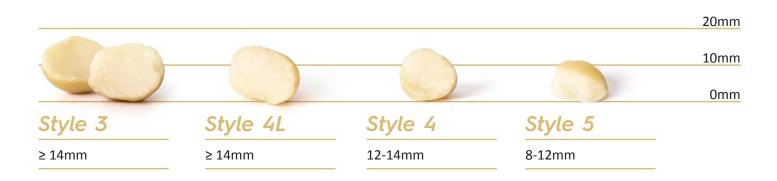

# Style 3

Min 15% wholes

≥ 14mm

Blends of whole and half kernels in various ratios that can be customised to suit a particular application and price point.

### Style 4L

Max 15% wholes

≥ 14mm

Large half kernels and the most versatile of the kernel styles. Used in a wide range of applications in snack products and as an ingredient in confectionery, cookies, cereal and cooking.

## Style 4

Max 10% wholes

12-14mm

Smaller half kernels and larger pieces. Used in a wide range of snacks and ingredient applications.

#### Style 5

**Pieces** 

8-12mm

Used as an ingredient in almost any application, including ice cream, baked products, confectionery, cereal, health bars, salads and food service.