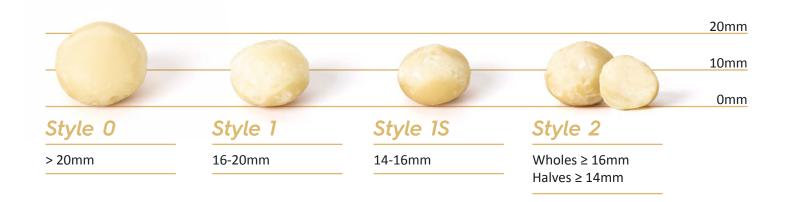

#### Style 0

Min 95% wholes

> 20mm

Large whole kernels used primarily in premium quality snack products.

#### Style 1

Min 90% wholes

16-20mm

Whole kernels used primarily in snack products, confectionery and as an ingredient in premium food products.

# Style 1S

Min 90% wholes

14-16mm

Whole kernels used primarily in snack products, confectionery and as an ingredient in premium food products.

#### Style 2

Min 50% wholes

Wholes ≥ 16mm Halves ≥ 14mm

Blends of whole and half kernels in various ratios that can be customised to suit a particular application and price point.